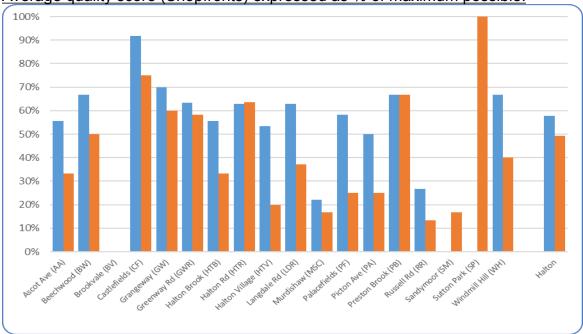

#### 3. Shopfront quality

- 3.1. An assessment of the quality of shopfronts classifies them as being in either 'excellent', 'good', 'average' or 'poor' condition. Whilst this is a subjective assessment, it provides a proxy for business / landlord investment in the fabric of each unit and confidence in the centres. Vacant units are not assessed, so count as a zero score for the purposes of this assessment.
- 3.2. Overall, there has been a reduction in the average quality of shopfronts across the borough with an average score of 1.48 (out of 3) or 49% as compared to 1.73 or 58% previously. Ignoring vacant units, the quality of active shopfronts has actually improved slightly from 1.78 to 1.84.

Average quality score (Shopfronts) expressed as % of maximum possible.

| UNIT         | Centre Name                 | Tra                                                     | der                                                    | Good | ls Cat | Use    | Class  | Shopfront Qualit |                 |
|--------------|-----------------------------|---------------------------------------------------------|--------------------------------------------------------|------|--------|--------|--------|------------------|-----------------|
| Ref          |                             | 2014                                                    | 2022                                                   | 2014 | 2022   | 2014   | 2022   | 2014             | 2022            |
| AA01         | Ascot Avenue (AA)           | Ascot Stores<br>(General Store)                         | Ascot Stores<br>(General Store)                        | 1    | 1      | A1     | A1     | Average          | Average         |
| AA02         | Ascot Avenue (AA)           | Neptune Fish Bar                                        | Ascot Fish Bar                                         | 4    | 4      | A5     | A5     | Good             | Good            |
| AA03         | Ascot Avenue (AA)           | Cut Above / Beauty<br>Box Studio                        | Ascot Stores<br>(Storage)                              | 8    | 1      | A1     | A1     | Good             | Not<br>Assessed |
| AD01         | Alexander Drive (AD)        | Jackie's Barbers (3)                                    | KT's Hair & Beauty (3)                                 | 8    | 8      | A1     | A1     | Average          | Average         |
| AD02         | Alexander Drive (AD)        | Golden Flower (5)                                       | Golden Flower (5)                                      | 9    | 9      | A5     | A5     | Average          | Average         |
| AD03         | Alexander Drive<br>(AD)     | Vacant (formerly<br>Newsagents) (64a<br>) Montgomery Rd | Vacant (formerly<br>Newsagents) (64a<br>Montgomery Rd) | 13   | 13     | Vacant | Vacant | Average          | Average         |
| AD04         | Alexander Drive<br>(AD)     | Ditton Deli (101a)<br>Hale Road                         | Ditton Deli (101a)<br>Hale Road                        | 1    | 1      | A1     | A1     | Average          | Average         |
| AD05         | Alexander Drive (AD)        |                                                         |                                                        |      |        |        |        |                  |                 |
| AD06         | Alexander Drive (AD)        |                                                         |                                                        |      |        |        |        |                  |                 |
| AD07         | Alexander Drive<br>(AD)     | Best One (9-11)                                         | Best One (9-11)                                        | 1    | 1      | A1     | A1     | Average          | Average         |
| BE01         | Bechers (BE)                | Cutting Edge (35)                                       | Cutting Edge (35)                                      | 8    | 8      | A1     | A1     | Average          | Average         |
| BE02         | Bechers (BE)                | Martins<br>newsagents (36)                              | Martins<br>newsagents (36)                             | 1    | 1      | A1     | A1     | Average          | Average         |
| BE03         | Bechers (BE)                | Londis (37)                                             | Best-one (37)                                          | 1    | 1      | A1     | A1     | Average          | Average         |
| BE04         | Bechers (BE)                | Post Office (38)                                        | Vacant (38)                                            | 1    | 13     | A1     | Vacant | Average          | Not<br>Assessed |
| BE05         | Bechers (BE)                | Vacant                                                  | Vacant (39)                                            | 13   | 13     | Vacant | Vacant | Poor             | Not<br>Assessed |
| BE06         | Bechers (BE)                | Upton Fish Bar (40)                                     | Upton Fish Bar (40)                                    | 9    | 9      | A5     | A5     | Average          | Average         |
| BE07         | Bechers (BE)                | Vacant (4 )                                             | Vacant (4 )                                            | 13   | 13     | Vacant | Vacant | Good             | Not<br>Assessed |
| BE08         | Bechers (BE)                | NHS Dentist (5)                                         | NHS Dentist (5)                                        | 8    | 8      | B1a    | B1a    | Good             | Good            |
| BE09<br>BV01 | Bechers (BE) Brookvale (BV) | Jesani Stores<br>(Unbranded<br>outside)                 | Brookvale Local                                        | 1    | 1      | A1     | A1     | Poor             | Poor            |
| BV02         | Brookvale (BV)              | Unbranded                                               | Vacant                                                 | 9    | 13     | A5     | Vacant | Poor             | Not<br>Assessed |
| BW01         | Beechwood (BW)              | The Beechwood<br>Deli                                   | Best-One                                               | 1    | 1      | A1     | A1     | Good             | Good            |
| BW02         | Beechwood (BW)              | The Beechwood                                           | The Beechwood                                          | 9    | 9      | A4     | A4     | Good             | Average         |
| CF14         | Castlefields (CF)           | McColl's                                                | McColl's                                               | 1    | 1      | A1     | A1     | Excellent        | Excellent       |
| CF15         | Castlefields (CF)           | Rendells<br>Hairdressing                                | Rendells<br>Hairdressing                               | 8    | 8      | A1     | A1     | Excellent        | Good            |
| CF16         | Castlefields (CF)           | Vacant                                                  | Vacant                                                 | 15   | 15     | Vacant | Vacant | Excellent        | Not<br>Assessed |
| CF17         | Castlefields (CF)           | Vacant                                                  | Houghton & Son                                         | 13   | 8      | Vacant | A2     | Good             | Good            |
| CF18         | Castlefields (CF)           | Munchbox                                                | Castlefields Fish<br>Bar                               | 9    | 9      | A5     | A5     | Good             | Good            |
| CF19         | Castlefields (CF)           | Boots                                                   | Boots                                                  | 4    | 4      | A1     | A1     | Excellent        | Excellent       |
| CF20         | Castlefields (CF)           | Castlefields Health<br>Centre                           | Castlefields Health<br>Centre                          | 8    | 8      | D1     | D1     | Excellent        | Excellent       |
| CF21         | Castlefields (CF)           | Castlefields<br>Community Centre                        | Castlefields<br>Community Centre                       | 11   | 11     | D2     | D2     | Excellent        | Excellent       |
| CL01         | Cronton Lane (CL)           | Pauls Barber shop<br>(4)                                | Pauls Barber shop<br>(4)                               | 8    | 8      | A1     | A1     | Good             | Good            |
| CL02         | Cronton Lane (CL)           | Nisa & Post Office<br>(6-8)                             | GOlocal extra & Post Office (6-8)                      | 1    | 1      | A1     | A1     | Good             | Good            |
| CL03         | Cronton Lane (CL)           | Cronton Fish Bar<br>(10)                                | Cronton Fish Bar<br>(10)                               | 9    | 9      | A5     | A5     | Good             | Good            |
| CL04         | Cronton Lane (CL)           | Krispy Bites (12)                                       | Pizza Casa (12)                                        | 9    | 9      | A5     | A5     | Good             | Good            |