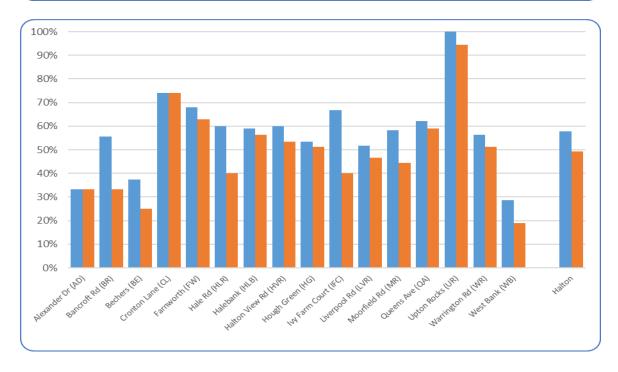

#### 3. Shopfront quality

- 3.1. An assessment of the quality of shopfronts classifies them as being in either 'excellent', 'good', 'average' or 'poor' condition. Whilst this is a subjective assessment, it provides a proxy for business / landlord investment in the fabric of each unit and confidence in the centres. Vacant units are not assessed, so count as a zero score for the purposes of this assessment.
- 3.2. Overall, there has been a reduction in the average quality of shopfronts across the borough with an average score of 1.48 (out of 3) or 49% as compared to 1.73 or 58% previously. Ignoring vacant units, the quality of active shopfronts has actually improved slightly from 1.78 to 1.84.

Average quality score (Shopfronts) expressed as % of maximum possible.

| UNIT         | Centre Name                 | Tra                                                     | der                                                    | Good | ls Cat | Use    | Class  | Shopfront Qualit |                 |
|--------------|-----------------------------|---------------------------------------------------------|--------------------------------------------------------|------|--------|--------|--------|------------------|-----------------|
| Ref          |                             | 2014                                                    | 2022                                                   | 2014 | 2022   | 2014   | 2022   | 2014             | 2022            |
| AA01         | Ascot Avenue (AA)           | Ascot Stores<br>(General Store)                         | Ascot Stores<br>(General Store)                        | 1    | 1      | A1     | A1     | Average          | Average         |
| AA02         | Ascot Avenue (AA)           | Neptune Fish Bar                                        | Ascot Fish Bar                                         | 4    | 4      | A5     | A5     | Good             | Good            |
| AA03         | Ascot Avenue (AA)           | Cut Above / Beauty<br>Box Studio                        | Ascot Stores<br>(Storage)                              | 8    | 1      | A1     | A1     | Good             | Not<br>Assessed |
| AD01         | Alexander Drive (AD)        | Jackie's Barbers (3)                                    | KT's Hair & Beauty (3)                                 | 8    | 8      | A1     | A1     | Average          | Average         |
| AD02         | Alexander Drive (AD)        | Golden Flower (5)                                       | Golden Flower (5)                                      | 9    | 9      | A5     | A5     | Average          | Average         |
| AD03         | Alexander Drive<br>(AD)     | Vacant (formerly<br>Newsagents) (64a<br>) Montgomery Rd | Vacant (formerly<br>Newsagents) (64a<br>Montgomery Rd) | 13   | 13     | Vacant | Vacant | Average          | Average         |
| AD04         | Alexander Drive<br>(AD)     | Ditton Deli (101a)<br>Hale Road                         | Ditton Deli (101a)<br>Hale Road                        | 1    | 1      | A1     | A1     | Average          | Average         |
| AD05         | Alexander Drive (AD)        |                                                         |                                                        |      |        |        |        |                  |                 |
| AD06         | Alexander Drive (AD)        |                                                         |                                                        |      |        |        |        |                  |                 |
| AD07         | Alexander Drive<br>(AD)     | Best One (9-11)                                         | Best One (9-11)                                        | 1    | 1      | A1     | A1     | Average          | Average         |
| BE01         | Bechers (BE)                | Cutting Edge (35)                                       | Cutting Edge (35)                                      | 8    | 8      | A1     | A1     | Average          | Average         |
| BE02         | Bechers (BE)                | Martins<br>newsagents (36)                              | Martins<br>newsagents (36)                             | 1    | 1      | A1     | A1     | Average          | Average         |
| BE03         | Bechers (BE)                | Londis (37)                                             | Best-one (37)                                          | 1    | 1      | A1     | A1     | Average          | Average         |
| BE04         | Bechers (BE)                | Post Office (38)                                        | Vacant (38)                                            | 1    | 13     | A1     | Vacant | Average          | Not<br>Assessed |
| BE05         | Bechers (BE)                | Vacant                                                  | Vacant (39)                                            | 13   | 13     | Vacant | Vacant | Poor             | Not<br>Assessed |
| BE06         | Bechers (BE)                | Upton Fish Bar (40)                                     | Upton Fish Bar (40)                                    | 9    | 9      | A5     | A5     | Average          | Average         |
| BE07         | Bechers (BE)                | Vacant (4 )                                             | Vacant (4 )                                            | 13   | 13     | Vacant | Vacant | Good             | Not<br>Assessed |
| BE08         | Bechers (BE)                | NHS Dentist (5)                                         | NHS Dentist (5)                                        | 8    | 8      | B1a    | B1a    | Good             | Good            |
| BE09<br>BV01 | Bechers (BE) Brookvale (BV) | Jesani Stores<br>(Unbranded<br>outside)                 | Brookvale Local                                        | 1    | 1      | A1     | A1     | Poor             | Poor            |
| BV02         | Brookvale (BV)              | Unbranded                                               | Vacant                                                 | 9    | 13     | A5     | Vacant | Poor             | Not<br>Assessed |
| BW01         | Beechwood (BW)              | The Beechwood<br>Deli                                   | Best-One                                               | 1    | 1      | A1     | A1     | Good             | Good            |
| BW02         | Beechwood (BW)              | The Beechwood                                           | The Beechwood                                          | 9    | 9      | A4     | A4     | Good             | Average         |
| CF14         | Castlefields (CF)           | McColl's                                                | McColl's                                               | 1    | 1      | A1     | A1     | Excellent        | Excellent       |
| CF15         | Castlefields (CF)           | Rendells<br>Hairdressing                                | Rendells<br>Hairdressing                               | 8    | 8      | A1     | A1     | Excellent        | Good            |
| CF16         | Castlefields (CF)           | Vacant                                                  | Vacant                                                 | 15   | 15     | Vacant | Vacant | Excellent        | Not<br>Assessed |
| CF17         | Castlefields (CF)           | Vacant                                                  | Houghton & Son                                         | 13   | 8      | Vacant | A2     | Good             | Good            |
| CF18         | Castlefields (CF)           | Munchbox                                                | Castlefields Fish<br>Bar                               | 9    | 9      | A5     | A5     | Good             | Good            |
| CF19         | Castlefields (CF)           | Boots                                                   | Boots                                                  | 4    | 4      | A1     | A1     | Excellent        | Excellent       |
| CF20         | Castlefields (CF)           | Castlefields Health<br>Centre                           | Castlefields Health<br>Centre                          | 8    | 8      | D1     | D1     | Excellent        | Excellent       |
| CF21         | Castlefields (CF)           | Castlefields<br>Community Centre                        | Castlefields<br>Community Centre                       | 11   | 11     | D2     | D2     | Excellent        | Excellent       |
| CL01         | Cronton Lane (CL)           | Pauls Barber shop<br>(4)                                | Pauls Barber shop<br>(4)                               | 8    | 8      | A1     | A1     | Good             | Good            |
| CL02         | Cronton Lane (CL)           | Nisa & Post Office<br>(6-8)                             | GOlocal extra & Post Office (6-8)                      | 1    | 1      | A1     | A1     | Good             | Good            |
| CL03         | Cronton Lane (CL)           | Cronton Fish Bar<br>(10)                                | Cronton Fish Bar<br>(10)                               | 9    | 9      | A5     | A5     | Good             | Good            |
| CL04         | Cronton Lane (CL)           | Krispy Bites (12)                                       | Pizza Casa (12)                                        | 9    | 9      | A5     | A5     | Good             | Good            |