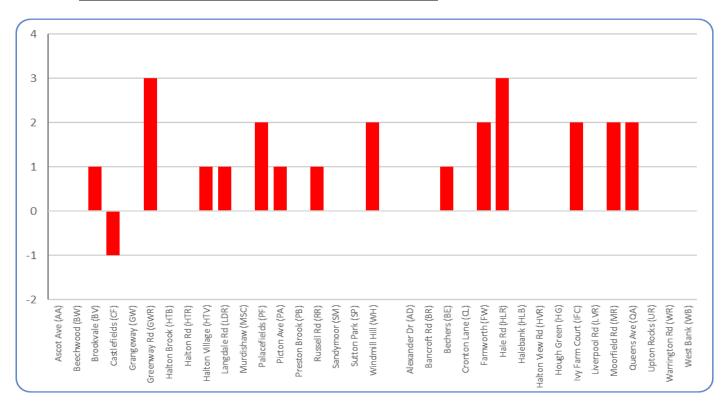

#### 2. Vacancy Rates and Change to / from Other Uses

- 2.1. As stated above, there has been an overall increase in the number of vacant units between the two surveys. The number of vacant units by centre is shown in the charts above, however the chart below shows the net change by centre.
- 2.2. Greenway Road and Hale Road show the highest increases with 3 units each followed by Palacefields, Windmill Hill, Farnworth, Liverpool Road, Moorfield Rd and Queens Avenue.

### Net change if vacant units 2014~2022 by centre

- 2.3. The data allows us to look at the changes between uses of individual units between the surveys to identify the nature of the uses that at closing / changing use.
- 2.4. Of the current 39 vacant units 4 were formally food / convenience stores with 18 being financial / professional (includes hairdressers etc) and 10 food and drink.
- 2.5. The data shows that 16 of the vacant units at the last survey in 2014, 3 have been brought back into use for (Cat 1) food/convenience goods, 7 for (Cat 8) financial and professional and 2 for (Cat 9) food and drink, whilst 3 have been converted to residential. A further 4 former (Cat 1 + Cat 8) units have also been converted to residential.