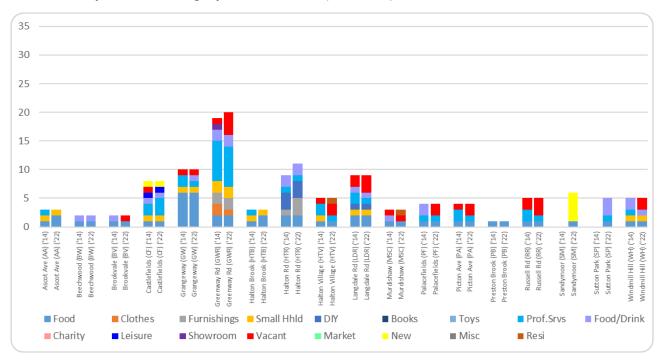

### 1. Trader Mix (Goods Category)

- 1.1. Overall, the largest change has been the increase in the number of vacant units, up 23 between 2014 and 2022. This reflects trends seen nationally in shopping habits such as an increase in online retail use, as well as the impact of the pandemic, especially on personal services like hair and beauty.
- 1.2. The Runcorn centres of Murdishaw, Halton Village and Russel Road have higher vacancy rates (60%+), with Brookvale, Palacefields and Picton Ave at 50%. In Widnes, Beechers and Hale Road have the highest proportion of vacancies, whilst a number of previous retail units in West Bank, Liverpool Road and Warrington Road have been converted to residential.
- 1.3. There has been a loss of 14 hair and beauty / tanning salons (AA03, FW10, FW31, HG04, HG06, HTV03, LDR08, LVR01, LVR31, LVR36, MR10, PA04, QA10, RR03), and 5 bookmakers (Coral GW11, HLR08; Moorfield Racing- MR08, M Cook WH06 and William Hill WR14), though additions elsewhere result in a net loss of only 9 professional service units across the borough.
- 1.4. There has been a loss of 4 clothes stores, Rainbows (FW26), Bella Bella (FW25), Poppy's (GWR08) and Dance Sensations (QA19), leaving just two bridal shops, Wife to Be (GWR14) and Paris Bridal (HG09) and Jingo Designs (LVR23) trading in clothes items within the defined local centres.
- 1.5. Five hot-food takeaways have closed (BV02, HLR01, MSC02, PF01 and WH04), whilst three pubs are now vacant, The Tricorn (PF04), Main Top Hotel (WB11)

#### Units by Goods Category 2014 & 2022 (Runcorn)