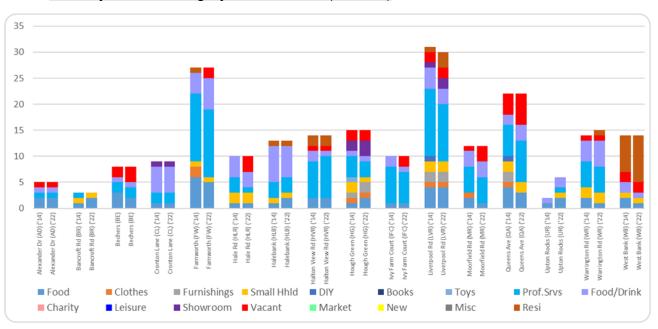

### 1. Trader Mix (Goods Category)

- 1.1. Overall, the largest change has been the increase in the number of vacant units, up 23 between 2014 and 2022. This reflects trends seen nationally in shopping habits such as an increase in online retail use, as well as the impact of the pandemic, especially on personal services like hair and beauty.
- 1.2. The Runcorn centres of Murdishaw, Halton Village and Russel Road have higher vacancy rates (60%+), with Brookvale, Palacefields and Picton Ave at 50%. In Widnes, Beechers and Hale Road have the highest proportion of vacancies, whilst a number of previous retail units in West Bank, Liverpool Road and Warrington Road have been converted to residential.
- 1.3. There has been a loss of 14 hair and beauty / tanning salons (AA03, FW10, FW31, HG04, HG06, HTV03, LDR08, LVR01, LVR31, LVR36, MR10, PA04, QA10, RR03), and 5 bookmakers (Coral GW11, HLR08; Moorfield Racing- MR08, M Cook WH06 and William Hill WR14), though additions elsewhere result in a net loss of only 9 professional service units across the borough.
- 1.4. There has been a loss of 4 clothes stores, Rainbows (FW26), Bella Bella (FW25), Poppy's (GWR08) and Dance Sensations (QA19), leaving just two bridal shops, Wife to Be (GWR14) and Paris Bridal (HG09) and Jingo Designs (LVR23) trading in clothes items within the defined local centres.
- 1.5. Five hot-food takeaways have closed (BV02, HLR01, MSC02, PF01 and WH04), whilst three pubs are now vacant, The Tricorn (PF04), Main Top Hotel (WB11)

#### Units by Goods Category 2014 & 2022 (Widnes)