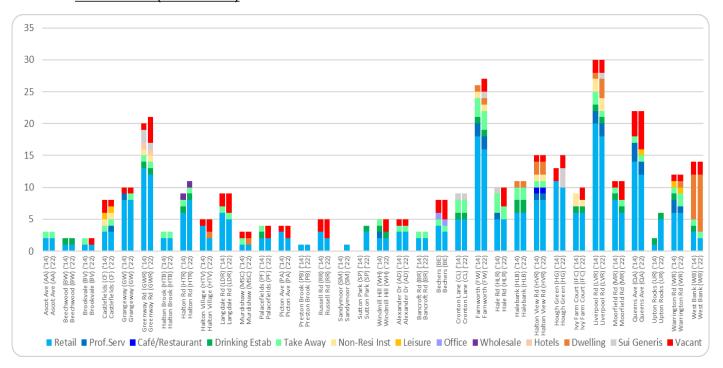

# Trader Mix (Use Class)

2.6. In total 79 units are recorded as changing goods category between the two surveys. There is less change between the differing use classes with 59 changes recorded. Note that the data is presented in relation to the old use classes, pending recoding of historic data to the newer classification.